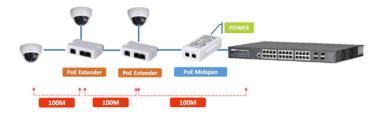

## **Application**

## 3-Port PoE Extender with 2-Port PoE Out and 1-Port PoE In

- Support passive PoE cascade power supply and Ethernet data exchange
- Support IEEE 802.3af/at standard power supply IP Camera
- Cooperate with High PoE Midspan (PIX-ACE042A), able to cascade level 2 PoE Extender, connect to 3 IPC (total power consumption <=25W), max transmission distance 300m</li>
- 1\*RJ45 10/100M PoE power supply input; 1\*RJ45 10/100Msupply power for IP Cam; 1\*RJ45 10/100M supply power for the next extender
- Installation mode: junction box internal mounting, DIN railmounting

## **TECHNICAL SPECIFICATION**

| Model                 | PIX-ACE705                                                                                                                                                                                                                                                              |
|-----------------------|-------------------------------------------------------------------------------------------------------------------------------------------------------------------------------------------------------------------------------------------------------------------------|
| Ethernet Port         | 1*10/100 Base-T PoE power receiving port<br>1*10/100 Base-T PoE power supply port,<br>supply power for the next extender<br>1*10/100 Base-T PoE power supply port,<br>supply power for IPC                                                                              |
| Transmission Distance | Cooperate with PIX-ACE042A, able to cascade level two extender, connect to 3 IPC (level one extender connects to 1 IPC, the OUT port of level two extender and CAMERA port connect to 1 IPC respectively, total power consumption <=25W), transmission distance is 300m |
| Power Consumption     | <=3W                                                                                                                                                                                                                                                                    |
| Application Humidity  | 10%~90%                                                                                                                                                                                                                                                                 |
| Working Temperature   | - 30°C~65°C                                                                                                                                                                                                                                                             |
| Weight                | 57g                                                                                                                                                                                                                                                                     |
| Dimension(W×D×H)      | 79mm×52mm×23mm                                                                                                                                                                                                                                                          |