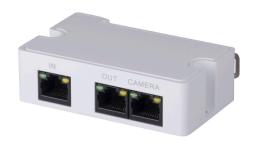

## PIX-ACE705

## 3-Port PoE Extender with 2-Port PoE Out and 1-Port PoE In

- Support passive PoE cascade power supply and Ethernet data exchange
- Support IEEE 802.3af/at standard power supply IP Camera
- Cooperate with High PoE Midspan (PIX-ACE042A), able to cascade level 2 PoE Extender, connect to 3 IPC (total power consumption <=25W), max transmission distance 300m</li>
- 1\*RJ45 10/100M PoE power supply input; 1\*RJ45 10/100Msupply power for IP Cam; 1\*RJ45 10/100M supply power for the next extender
- Installation mode: junction box internal mounting, DIN railmounting

## **TECHNICAL SPECIFICATION**

| Model                 | PIX-ACE705                                                                                                                                                                                                                                                              |
|-----------------------|-------------------------------------------------------------------------------------------------------------------------------------------------------------------------------------------------------------------------------------------------------------------------|
| Ethernet Port         | 1*10/100 Base-T PoE power receiving port<br>1*10/100 Base-T PoE power supply port,<br>supply power for the next extender<br>1*10/100 Base-T PoE power supply port,<br>supply power for IPC                                                                              |
| Transmission Distance | Cooperate with PIX-ACE042A, able to cascade level two extender, connect to 3 IPC (level one extender connects to 1 IPC, the OUT port of level two extender and CAMERA port connect to 1 IPC respectively, total power consumption <=25W), transmission distance is 300m |
| Power Consumption     | <=3W                                                                                                                                                                                                                                                                    |
| Application Humidity  | 10%~90%                                                                                                                                                                                                                                                                 |
| Working Temperature   | - 30°C~65°C                                                                                                                                                                                                                                                             |
| Weight                | 57g                                                                                                                                                                                                                                                                     |
| Dimension(W×D×H)      | 79mm×52mm×23mm                                                                                                                                                                                                                                                          |